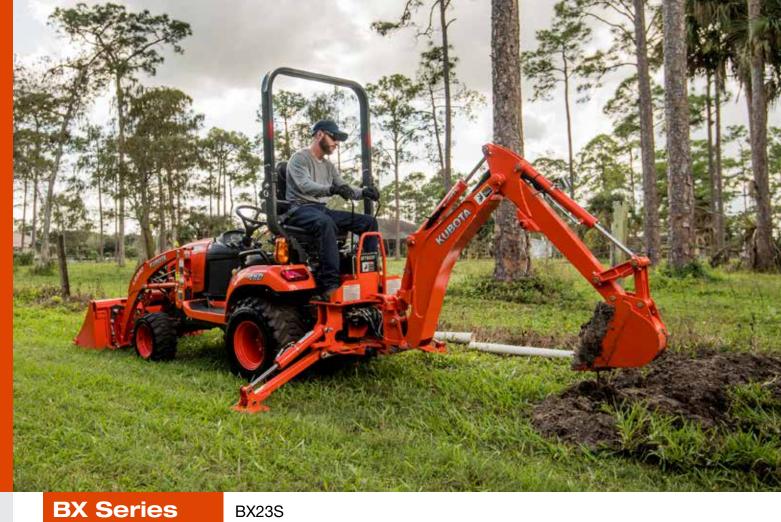

## Easy operation, superior comfort, and simple operation.

- > Kubota's Swift-Tach Loader allows for quick and easy removal and installation of the front loader without tools and without getting off the operator station
- The Kubota Swift-Connect Backhoe on the BX23S is designed to match perfectly with the tractor and loader: not only designed to tackle tough digging jobs, but also designed to be versatile, the BX23S can be converted from a backhoe to a tractor with a 3-point hitch quickly, easily, and without tools
- With an optional Category I 3-point hitch, optional midmount mower decks, and an available front hitch, the BX Series can be equipped with an implement to quickly and easily handle most any task

- The BX23S has a deluxe high-back seat with armrests, tilt steering, and reversible seat for comfort when operating the tractor, loader, or backhoe
- The ROPS operator opening has been widened, giving the operator additional room and comfort when operating the backhoe
- Equipped with a Hydrostatic Transmission (HST), the BX Series tractors are easy to use — simply press the pedal forward to go forward, press the pedal backwards for reverse — our treadle pedal system will have even firsttime owners operating like professionals in no time
- > Got snow? The Kubota Heated Cab is a great dealerinstalled option to add to your BX Series to improve comfort and protect yourself during those cold winter months